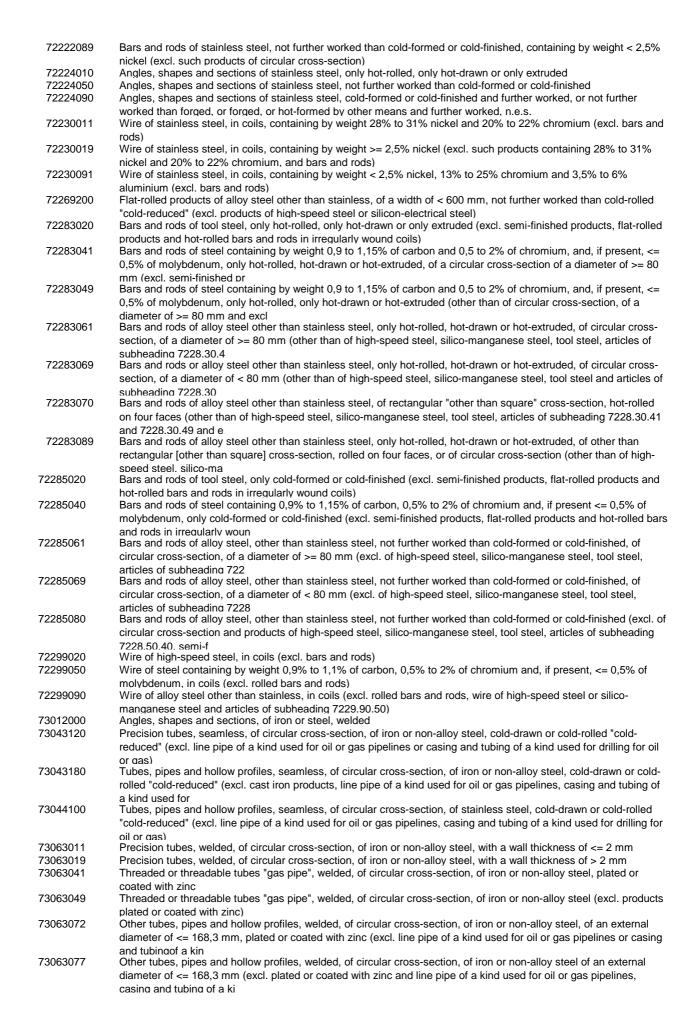

| 20098199   | Cranberry "Vaccinium oxycoccos, Vaccinium vitis-idaea" juice, unfermented, Brix value <= 67 at 20C (excl.                                                                      |
|------------|--------------------------------------------------------------------------------------------------------------------------------------------------------------------------------|
| 22022011   | containing spirit or added sugar)                                                                                                                                              |
| 22083011   | Bourbon whiskey, in containers holding <= 2 l                                                                                                                                  |
| 22083019   | Bourbon whiskey, in containers holding > 2 I                                                                                                                                   |
| 22083082   | Whisky, in containers holding <= 21 (other than Bourbon whiskey and Scotch whisky)                                                                                             |
| 22083088   | Whisky, in containers holding > 2 I (other than Bourbon whiskey and Scotch whisky)                                                                                             |
| 24021000   | Cigars, cheroots and cigarillos containing tobacco                                                                                                                             |
| 24022010   | Cigarettes, containing tobacco and cloves                                                                                                                                      |
| 24022090   | Cigarettes, containing tobacco (excl. containing cloves)                                                                                                                       |
| 24029000   | Cigars, cheroots, cigarillos and cigarettes consisting wholly of tobacco substitutes                                                                                           |
| 24031100   | Water-pipe tobacco (excl. tobacco-free. See subheading note 1.)                                                                                                                |
| 24031910   | Smoking tobacco, whether or not containing tobacco substitutes in any proportion, in immediate packings of a net                                                               |
|            | content of <= 500 g (excl. water-pipe tobacco containing tobacco)                                                                                                              |
| 24031990   | Smoking tobacco, whether or not containing tobacco substitutes in any proportion, in immediate packings of a net                                                               |
| 24001000   | content of > 500 g (excl. water-pipe tobacco containing tobacco)                                                                                                               |
| 24020400   | Tobacco, "homogenised" or "reconstituted" from finely-chopped tobacco leaves, tobacco refuse or tobacco dust                                                                   |
| 24039100   |                                                                                                                                                                                |
| 24039910   | Chewing tobacco and snuff                                                                                                                                                      |
| 24039990   | Manufactured tobacco and tobacco substitutes, and tobacco powder, tobacco extracts and essences (excl. chewing                                                                 |
|            | tobacco, snuff, cigars, cheroots, cigarillos and cigarettes, smoking tobacco whether or not containing tobacco                                                                 |
|            | substitutes in any proportion. "h                                                                                                                                              |
| 33041000   | Lip make-up preparations                                                                                                                                                       |
| 33042000   | Eye make-up preparations                                                                                                                                                       |
| 33043000   | Manicure or pedicure preparations                                                                                                                                              |
| 33049100   | Make-up or skin care powders, incl. baby powders, whether or not compressed (excl. medicaments)                                                                                |
| 61091000   | T-shirts, singlets and other vests of cotton, knitted or crocheted                                                                                                             |
| 61099020   | T-shirts, singlets and other vests of wool or fine animal hair or man-made fibres, knitted or crocheted                                                                        |
|            | , g                                                                                                                                                                            |
| 61099090   | T-shirts, singlets and other vests of textile materials, knitted or crocheted (excl. of wool, fine animal hair, cotton or                                                      |
|            | man-made fibres)                                                                                                                                                               |
| 62034231   | Men's or boys' trousers and breeches of cotton denim (excl. knitted or crocheted, industrial and occupational, bib                                                             |
|            | and brace overalls and underpants)                                                                                                                                             |
| 62034290   | Men's or boys' shorts of cotton (excl. knitted or crocheted, swimwear and underpants)                                                                                          |
| 62034311   | Men's or boys' trousers and breeches of synthetic fibres, industrial and occupational (excl. knitted or crocheted and                                                          |
|            | bib and brace overalls)                                                                                                                                                        |
| 62046231   | Women's or girls' cotton denim trousers and breeches (excl. industrial and occupational, bib and brace overalls and                                                            |
| 020 1020 1 | panties)                                                                                                                                                                       |
| 62046290   | Women's or girls' cotton shorts (excl. knitted or crocheted, panties and swimwear)                                                                                             |
| 63023100   | Bedlinen of cotton (excl. printed, knitted or crocheted)                                                                                                                       |
|            | · · · · · · · · · · · · · · · · · · ·                                                                                                                                          |
| 64035995   | Men's footwear with outer soles and uppers of leather, with in-soles of >= 24 cm in length (excl. covering the ankle,                                                          |
|            | incorporating a protective metal toecap, made on a base or platform of wood, without in-soles, with a vamp or upper                                                            |
|            | made of straps. indoo                                                                                                                                                          |
| 72101220   | Tinplate of iron or non-alloy steel, of a width of >= 600 mm and of a thickness of < 0,5 mm, tinned [coated with a                                                             |
|            | layer of metal containing, by weight, >= 97% of tin], not further worked than surface-treated                                                                                  |
| 72101280   | Flat-rolled products of iron or non-alloy steel, of a width of >= 600 mm, hot-rolled or cold-rolled "cold-reduced",                                                            |
|            | plated or coated with tin, of a thickness of < 0,5 mm (excl. tinplate)                                                                                                         |
| 72191210   | Flat-rolled products of stainless steel, of a width of >= 600 mm, not further worked than hot-rolled, in coils, of a                                                           |
|            | thickness of >= 4,75 mm but <= 10 mm, containing by weight >= 2,5 nickel                                                                                                       |
| 72191290   | Flat-rolled products of stainless steel, of a width of >= 600 mm, not further worked than hot-rolled, in coils, of a                                                           |
|            | thickness of >= 4,75 mm but <= 10 mm, containing by weight < 2,5 nickel                                                                                                        |
| 72191310   | Flat-rolled products of stainless steel, of a width of >= 600 mm, not further worked than hot-rolled, in coils, of a                                                           |
| 72131310   |                                                                                                                                                                                |
| 70404000   | thickness of >= 3 mm but <= 4,75 mm, containing by weight >= 2,5 nickel                                                                                                        |
| 72191390   | Flat-rolled products of stainless steel, of a width of >= 600 mm, not further worked than hot-rolled, in coils, of a                                                           |
|            | thickness of >= 3 mm but <= 4,75 mm, containing by weight < 2,5 nickel                                                                                                         |
| 72193210   | Flat-rolled products of stainless steel, of a width of >= 600 mm, not further worked than cold-rolled "cold-reduced",                                                          |
|            | of a thickness of >= 3 mm but <= 4,75 mm, containing by weight >= 2,5% nickel                                                                                                  |
| 72193290   | Flat-rolled products of stainless steel, of a width of >= 600 mm, not further worked than cold-rolled "cold-reduced",                                                          |
|            | of a thickness of >= 3 mm but <= 4.75 mm, containing by weight < 2.5% nickel                                                                                                   |
| 72193310   | Flat-rolled products of stainless steel, of a width of >= 600 mm, not further worked than cold-rolled "cold-reduced",                                                          |
|            | of a thickness of > 1 mm but < 3 mm, containing by weight >= 2.5% nickel                                                                                                       |
| 72193390   | Flat-rolled products of stainless steel, of a width of >= 600 mm, not further worked than cold-rolled "cold-reduced",                                                          |
| 72133330   | of a thickness of > 1 mm but < 3 mm, containing by weight < 2.5% nickel                                                                                                        |
| 70400440   |                                                                                                                                                                                |
| 72193410   | Flat-rolled products of stainless steel, of a width of >= 600 mm, not further worked than cold-rolled "cold-reduced",                                                          |
|            | of a thickness of >= 0,5 mm but <= 1 mm, containing by weight >= 2,5% nickel                                                                                                   |
| 72193490   | Flat-rolled products of stainless steel, of a width of >= 600 mm, not further worked than cold-rolled "cold-reduced",                                                          |
|            | of a thickness of >= 0,5 mm but <= 1 mm, containing by weight < 2,5% nickel                                                                                                    |
| 72193590   | Flat-rolled products of stainless steel, of a width of >= 600 mm, not further worked than cold-rolled "cold-reduced",                                                          |
|            | of a thickness of < 0,5 mm, containing by weight < 2,5% nickel                                                                                                                 |
| 72222011   | Bars and rods of stainless steel, of circular cross-section of a diameter >= 80 mm, simply cold-formed or cold-                                                                |
|            | finished, containing by weight >= 2.5% nickel                                                                                                                                  |
| 72222021   | Bars and rods of stainless steel, not further worked than cold-formed or cold-finished, of circular cross-section                                                              |
| 1222021    | measuring >= 25 mm but < 80 mm and containing by weight >= 2,5% nickel                                                                                                         |
| 7000000    |                                                                                                                                                                                |
| 72222029   | Bars and rods of stainless steel, not further worked than cold-formed or cold-finished, of circular cross-section                                                              |
| 7000000    | measuring >= 25 mm but < 80 mm and containing by weight < 2,5% nickel                                                                                                          |
| 72222031   | Bars and rods of stainless steel, not further worked than cold-formed or cold-finished, of circular cross-section                                                              |
|            |                                                                                                                                                                                |
|            | measuring < 25 mm and containing by weight >= 2,5% nickel                                                                                                                      |
| 72222081   | measuring < 25 mm and containing by weight >= 2,5% nickel Bars and rods of stainless steel, not further worked than cold-formed or cold-finished, containing by weight >= 2,5% |
| 72222081   | measuring < 25 mm and containing by weight >= 2,5% nickel                                                                                                                      |

| 7 | 73063080             | Tubes, pipes and hollow profiles, welded, having a circular cross-section, of iron or steel, of an external diameter of                                                                                                                       |
|---|----------------------|-----------------------------------------------------------------------------------------------------------------------------------------------------------------------------------------------------------------------------------------------|
|   |                      | > 168,3 mm but <= 406,4 mm (excl. line pipe of a kind used for oil or gas pipelines or casing and tubing of a kind                                                                                                                            |
| _ |                      | used in drillina for                                                                                                                                                                                                                          |
| / | 73064020             | Tubes, pipes and hollow profiles, welded, of circular cross-section, of stainless steel, cold-drawn or cold-rolled "cold-                                                                                                                     |
|   |                      | reduced" (excl. products having internal and external circular cross-sections and an external diameter of > 406,4                                                                                                                             |
| 7 | 3064080              | mm. and line pipe of Tubes, pipes and hollow profiles, welded, of circular cross-section, of stainless steel (excl. products cold-drawn or                                                                                                    |
| ′ | 3004000              | cold-rolled "cold-reduced", tubes and pipes having internal and external circular cross-sections and an external                                                                                                                              |
|   |                      | diameter of > 406.4 mm.                                                                                                                                                                                                                       |
| 7 | 3071110              | Tube or pipe fittings of non-malleable cast iron, of a kind used in pressure systems                                                                                                                                                          |
|   | 3071190              | Tube or pipe fittings of non-malleable cast iron (excl. products of a kind used in pressure systems)                                                                                                                                          |
| 7 | 3071910              | Tube or pipe fittings of malleable cast iron                                                                                                                                                                                                  |
| 7 | 73071990             | Cast tube or pipe fittings of steel                                                                                                                                                                                                           |
| 7 | 73083000             | Doors, windows and their frames and thresholds for doors, of iron or steel                                                                                                                                                                    |
| 7 | 73084000             | Equipment for scaffolding, shuttering, propping or pit-propping (excl. composite sheetpiling products and formwork                                                                                                                            |
| _ |                      | panels for poured-in-place concrete, which have the characteristics of moulds)                                                                                                                                                                |
|   | 73089051<br>73089059 | Panels comprising two walls of profiled "ribbed" sheet, of iron or steel, with an insulating core Structures and parts of structures, of iron or steel, solely or principally of sheet, n.e.s. (excl. doors and windows and                   |
| , | 3009039              | their frames, and panels comprising two walls of profiled "ribbed" sheet, of iron or steel, with an insulating core)                                                                                                                          |
|   |                      | their maries, and panels comprising two waits of profiled indied sheet, of front of steet, with all insulating core)                                                                                                                          |
| 7 | 73089098             | Structures and parts of structures of iron or steel, n.e.s. (excl. bridges and bridge-sections; towers; lattice masts;                                                                                                                        |
|   |                      | doors, windows and their frames and thresholds; equipment for scaffolding, shuttering, propping or pit-propping,                                                                                                                              |
|   |                      | and products made princ                                                                                                                                                                                                                       |
| 7 | 73090010             | Reservoirs, tanks, vats and similar containers, of iron or steel, for gases other than compressed or liquefied gas, of                                                                                                                        |
|   |                      | a capacity of > 300 I (excl. containers fitted with mechanical or thermal equipment and containers specifically                                                                                                                               |
|   |                      | constructed or equipped                                                                                                                                                                                                                       |
| 7 | 73090051             | Reservoirs, tanks, vats and similar containers, of iron or steel, for liquids, of a capacity of > 100.000 l (excl.                                                                                                                            |
|   |                      | containers lined or heat-insulated or fitted with mechanical or thermal equipment and containers specifically                                                                                                                                 |
| - | 72000050             | constructed or equipped for on                                                                                                                                                                                                                |
| ′ | 73090059             | Reservoirs, tanks, vats and similar containers, of iron or steel, for liquids, of a capacity of <= 100.000 l but > 300 l (excl. containers lined or heat-insulated or fitted with mechanical or thermal equipment and containers specifically |
|   |                      | constructed or eq                                                                                                                                                                                                                             |
| 7 | 73102910             | Tanks, casks, drums, cans, boxes and similar containers, of iron or steel, for any material, of a capacity of < 50 l                                                                                                                          |
| - |                      | and of a wall thickness of < 0,5 mm, n.e.s. (excl. containers for compressed or liquefied gas, or containers fitted                                                                                                                           |
|   |                      | with mechanical or the                                                                                                                                                                                                                        |
| 7 | 73102990             | Tanks, casks, drums, cans, boxes and similar containers, of iron or steel, for any material, of a capacity of < 50 l                                                                                                                          |
|   |                      | and of a wall thickness of >= 0,5 mm, n.e.s. (excl. containers for compressed or liquefied gas, or containers fitted                                                                                                                          |
| _ |                      | with mechanical or th                                                                                                                                                                                                                         |
| 7 | 73110013             | Containers of iron or steel, seamless, for compressed or liquefied gas, for a pressure >=165bar, of a capacity >=20l                                                                                                                          |
| _ | 70440040             | to <=50l (excl. containers specifically constructed or equipped for one or more types of transport)                                                                                                                                           |
| ′ | 73110019             | Containers of iron or steel, seamless, for compressed or liquefied gas, for a pressure >=165bar, of a capacity >50l                                                                                                                           |
| 7 | 3110099              | (excl. containers specifically constructed or equipped for one or more types of transport)  Containers of iron or steel, seamless, for compressed or liquefied gas, of a capacity of >= 1.000 l (excl. seamless                               |
| ′ | 3110099              | containers and containers specifically constructed or equipped for one or more types of transport)                                                                                                                                            |
| 7 | 3141400              | Woven cloth, incl. endless bands, of stainless steel wire (excl. woven products of metal fibres of a kind used for                                                                                                                            |
|   |                      | cladding, lining or similar purposes and endless bands for machinery)                                                                                                                                                                         |
| 7 | 73141900             | Woven cloth, incl. endless bands, of iron or steel wire (excl. stainless and woven products of metal fibres of a kind                                                                                                                         |
|   |                      | used for cladding, lining or similar purposes)                                                                                                                                                                                                |
| 7 | 73144900             | Grill, netting and fencing, of iron or steel wire, not welded at the intersection (excl. plated or coated with zinc or                                                                                                                        |
| _ |                      | coated with plastics)                                                                                                                                                                                                                         |
|   | 73151110             | Roller chain of iron or steel, of a kind used for cycles and motorcycles                                                                                                                                                                      |
|   | 73151190<br>73151200 | Roller chain of iron or steel (excl. roller chain of a kind used for cycles and motorcycles)  Articulated link chain of iron or steel (excl. roller chain)                                                                                    |
|   | 73151200             | Parts of articulated link chain, of iron or steel                                                                                                                                                                                             |
|   | 73158900             | Chain of iron or steel (excl. articulated link chain, skid chain, stud-link chain, welded link chain and parts thereof;                                                                                                                       |
| • | 0.00000              | watch chains, necklace chains and the like, cutting and saw chain, skid chain, scraper chain for conveyors, toothed                                                                                                                           |
|   |                      | chain for textile m                                                                                                                                                                                                                           |
| 7 | 73159000             | Parts of skid chain, stud-link chain and other chains of heading 7315 (excl. articulated link chain)                                                                                                                                          |
| 7 | 73181410             | Self-tapping screws, of iron or steel other than stainless (excl. wook screws)                                                                                                                                                                |
| 7 | 73181491             | Spaced-thread screws of iron or steel other than stainless                                                                                                                                                                                    |
|   | 73181499             | Self-tapping screws of iron or steel other than stainless (excl. spaced-thread screws and wood screws)                                                                                                                                        |
|   | 73181640             | Blind rivet nuts of iron or steel other than stainless                                                                                                                                                                                        |
|   | 73181660             | Self-locking nuts of iron or steel other than stainless                                                                                                                                                                                       |
| / | 73181692             | Nuts of iron or steel other than stainless, with an inside diameter <= 12 mm (excl. blind rivet nuts and self-locking nuts)                                                                                                                   |
| 7 | 73181699             | Nuts of iron or steel other than stainless, with an inside diameter > 12 mm (excl. blind rivet nuts and self-locking                                                                                                                          |
| , | 3101033              | nuts)                                                                                                                                                                                                                                         |
| 7 | <b>7</b> 3211110     | Appliances for baking, frying, grilling and cooking with oven, incl. separate ovens, for domestic use, of iron or steel,                                                                                                                      |
|   |                      | for gas fuel or for both gas and other fuels (excl. large cooking appliances)                                                                                                                                                                 |
| 7 | 3211190              | Appliances for baking, frying, grilling and cooking and plate warmers, for domestic use, of iron or steel, for gas fuel                                                                                                                       |
|   |                      | or for both gas and other fuels (excl. cooking appliances with oven, separate ovens and large cooking appliances)                                                                                                                             |
|   |                      |                                                                                                                                                                                                                                               |
| 7 | 73229000             | Air heaters and hot-air distributors, incl. distributors which can also distribute fresh or conditioned air, non-                                                                                                                             |
| _ | 7222020              | electrically heated, incorporating a motor-driven fan or blower, and parts thereof, of iron or steel                                                                                                                                          |
| / | 73239300             | Table, kitchen or other household articles, and parts thereof, of stainless steel (excl. cans, boxes and similar                                                                                                                              |
|   |                      | containers of heading 7310; waste baskets; shovels, corkscrews and other articles of the nature of a work implement: articles of cutlery, spoo                                                                                                |
|   |                      | וווטופווופווג. מונוטופט טו טענופוע. טטטט                                                                                                                                                                                                      |